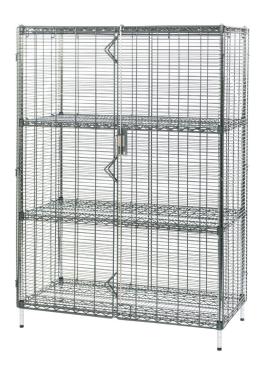

## Lockable Security Units Nylon Coated and Stainless Steel

## **FINISH** Nylon coated or stainless poles Nylon coated or stainless wire retaining mesh + doors **LOAD** 250 kg per shelf when freestanding **CAPACITY** 300kg per bay when mobile **USAGE** • Coldroom / freezer / drystore • Double hinged doors to front **FEATURES** · Open grid mesh panels to promote air flow and stock identity **LENGTHS** 900 / 1000 / 1200 / 1500 and 1800mm

**DEPTHS OPTIONS** 

500 and 600 mm

- Hinged or concertina doors Mobile option available
- Security modules (fitted to standard shelving unit)
- Stainless solid or perforated shelves also

\*shows typical 1500x600x1800mm 4 tier unit