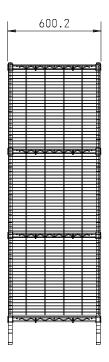

**DEPTHS OPTIONS** 

500 and 600 mm

- Hinged or concertina doors Mobile option available
- Security modules (fitted to standard shelving unit)
- Stainless solid or perforated shelves also

\*shows typical 1500x600x1800mm 4 tier unit