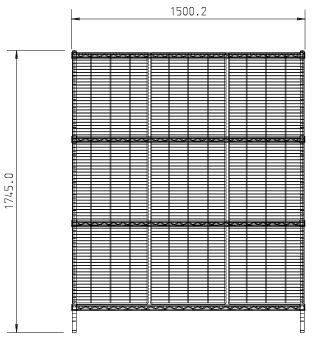

**DEPTHS OPTIONS** 

500 and 600 mm

- Hinged or concertina doors Mobile option available
- Security modules (fitted to standard shelving unit)
- Stainless solid or perforated shelves also

\*shows typical 1500x600x1800mm 4 tier unit