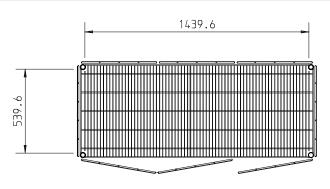

**DEPTHS OPTIONS** 

500 and 600 mm

- Hinged or concertina doors Mobile option available
- Security modules (fitted to standard shelving unit)
- Stainless solid or perforated shelves also

\*shows typical 1500x600x1800mm 4 tier unit