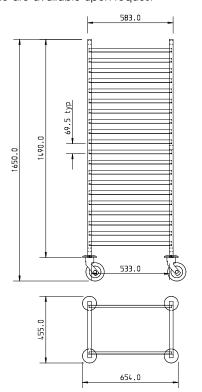

## 'PREMIER' Gastro 1/1 Trolley Load Profile 325mm

**FINISH** • Stainless steel 25×25mm formed tubular

> • Welded stainless 1.5mm trayslides - fitted with end stops

**MODEL CODE** 10 tier model = PGT-1/1-10

> 15 tier model = PGT-1/1-15 20 tier model = PGT-1/1-20

**DIMENSIONS** 455×654×1650mm high (includes bumpers)

LOAD Max load per level = 20kg **CAPACITY** Max load per trolley = 200kg

**TRAYSLIDE** 10 tier model = 135mm **PITCH** 15 tier model = 90mm 20 tier model = 69mm

• 'C' profile anti-tilt trayslides

**NET WEIGHT** 18kgs

 Coldroom **USAGE** Freezer

· Kitchen / Prep

Defrost

**BESPOKE** • These are available upon request

<sup>\*</sup> shows typical 20 tier unit