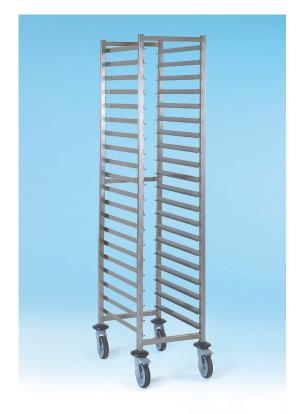

**FEATURES** · One piece formed sides

• Blast Chiller compatible

• Trayslide end stops for safe transportation

• Stainless grade 304 throughout

• 125mm non-marking castors (2× braked)

**OPTIONS** · Food quality, clear cover

• 'C' profile anti-tilt trayslides

**NET WEIGHT** 18kgs

 Coldroom **USAGE** Freezer

· Kitchen / Prep

Defrost

**BESPOKE** • These are available upon request

<sup>\*</sup> shows typical 20 tier unit