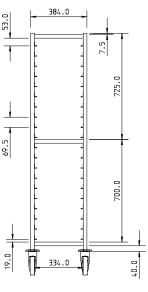

## 'PREMIER' Gastro 1/1 Trolley Load Profile 325mm

**FINISH** • Stainless steel 25×25mm formed tubular

> • Welded stainless 1.5mm trayslides - fitted with end stops

**MODEL CODE** 10 tier model = PGT-1/1-10

> 15 tier model = PGT-1/1-15 20 tier model = PGT-1/1-20

**DIMENSIONS** 455×654×1650mm high (includes bumpers)

LOAD Max load per level = 20kg **CAPACITY** Max load per trolley = 200kg

**TRAYSLIDE** 10 tier model = 135mm **PITCH** 15 tier model = 90mm 20 tier model = 69mm