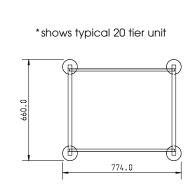

**DIMENSIONS** 660×774×1650mm high (includes bumpers)

LOAD Max load per level = 20kg CAPACITY Max load per trolley = 200kg **TRAYSLIDE** 10 tier model = 135mm

**PITCH** 15 tier model = 90mm 20 tier model = 69mm