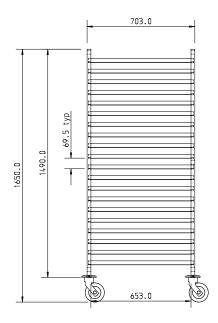

**DIMENSIONS** 660×774×1650mm high (includes bumpers)

LOAD Max load per level = 20kg CAPACITY Max load per trolley = 200kg **TRAYSLIDE** 10 tier model = 135mm

**PITCH** 15 tier model = 90mm 20 tier model = 69mm