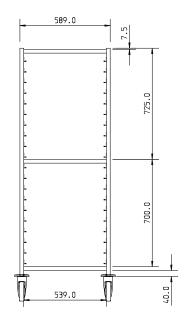

**DIMENSIONS** 660×774×1650mm high (includes bumpers)

LOAD Max load per level = 20kg CAPACITY Max load per trolley = 200kg **TRAYSLIDE** 10 tier model = 135mm

**PITCH** 15 tier model = 90mm 20 tier model = 69mm