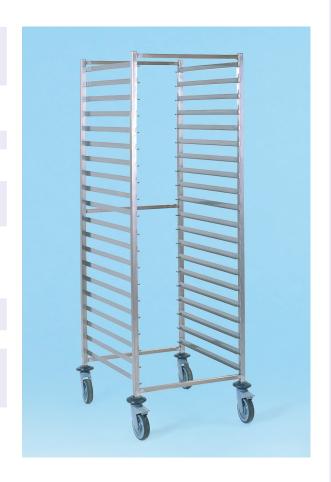

## 'PREMIER' Gastro 2/1 Trolley Load Profile 530mm

**FINISH** • Stainless steel 25×25mm formed tubular • Welded stainless 1.5mm trayslides - fitted with end stops

**MODEL CODE** 10 tier = PGT-2/1-10 15 tier = PGT-2/1-15 20 tier = PGT-2/1-20

**FEATURES** · One piece formed sides • Blast Chiller compatible

• Trayslide end stops for safe transportation

• Stainless grade 304 throughout

• 125mm non-marking castors (2× braked)

**OPTIONS** · Food quality, clear cover • 'C' profile anti-tilt trayslides