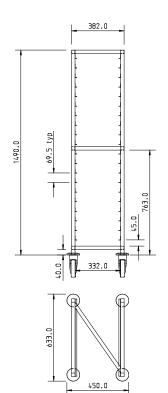

## 'PREMIER' Gastro 1/1 Space Saving Stackable **Trolley "Z" Frame**

**FINISH** • Stainless steel 25×25mm box section frame • Welded stainless 1.5mm trayslides - fitted with stops **MODEL CODE** 20 tier = PGSS/SZ-1/1-20

DIMENSIONS 450×633×1651 mm high LOAD Max load per level = 20kg **CAPACITY** Max load per trolley = 200kg

**TRAYSLIDE** 20 tier = 69mm **PITCH** 

East Anglian Installation Systems

**FEATURES** • Blast Chiller compatible