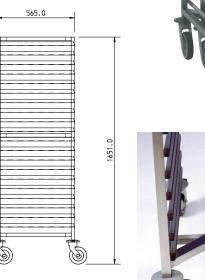

DIMENSIONS 450×633×1651 mm high LOAD Max load per level = 20kg **CAPACITY** Max load per trolley = 200kg

**TRAYSLIDE** 20 tier = 69mm **PITCH** 

East Anglian Installation Systems

**FEATURES** • Blast Chiller compatible

Trayslide end stops for safe transportation

• Welded stainless grade 304 throughout

125mm non-marking castors (2x braked)

• Stackable 'Z' frame design - 80% space saving

**OPTIONS** Food quality, clear cover 'C' profile anti-tilt trayslides