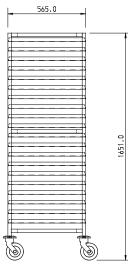

DIMENSIONS 450×633×1651 mm high LOAD Max load per level = 20kg **CAPACITY** Max load per trolley = 200kg

**TRAYSLIDE** 20 tier = 69mm **PITCH** 

East Anglian Installation Systems

**FEATURES** • Blast Chiller compatible