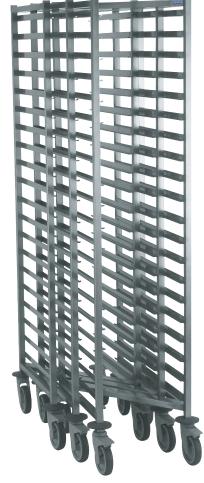

Trayslide end stops for safe transportation

• Welded stainless grade 304 throughout

125mm non-marking castors (2x braked)

• Stackable 'Z' frame design - 80% space saving

**OPTIONS** Food quality, clear cover 'C' profile anti-tilt trayslides