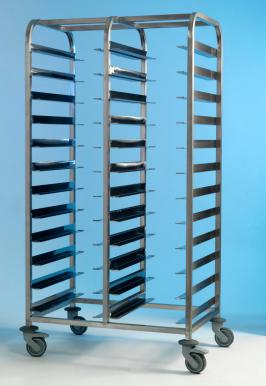

## 'PREMIER' Tray Clearing Trolley Double Column

| FINISH       • Stainless steel grade 304 throughout         • One piece formed sides and centre frames - 25x25mm flubular section         • Stainless steel formed tray slides         MODEL CODE       2x10 Tier = PCT-2X10 2x12 Tier = PCT-2X12 2x15 Tier = PCT-2X12 (fiside panels read suffix with "P" i.e PCT-2X10-P)         DIMENSIONS       903x633x1675mm high (Please note 15 tier have extended height of 1850mm)         LOADING       10 kg per level         TRAYSIDE       10 tier = 140mm         PITCH       12 tier = 115mm         TRAY SIZE       460x360 / 480x370 / 530x325 / 350x270 / Fast food and gastro 1/1         FEATURES       • Universal trayslide design         • Trayslide design allows 'easy feed' into trolley with stops for safe transportation         • One piece formed side and centre frames         • 125mm castors, non-marking (2x braked)         • bumpers fitted as standard         OPTIONS       • Foodsafe enclosure panels fitted to sides only or sides and rear         • Coloured and stainless steel panels available         • Room service model available         • Room service model available         • Room service model available         • Colfree Alops         • Colfree Alops         • Colfree Alops         • Coloured and stainless steel panels available         • Room service model available     < |              |                                                                                                                                                                                                                                                      |   |
|-------------------------------------------------------------------------------------------------------------------------------------------------------------------------------------------------------------------------------------------------------------------------------------------------------------------------------------------------------------------------------------------------------------------------------------------------------------------------------------------------------------------------------------------------------------------------------------------------------------------------------------------------------------------------------------------------------------------------------------------------------------------------------------------------------------------------------------------------------------------------------------------------------------------------------------------------------------------------------------------------------------------------------------------------------------------------------------------------------------------------------------------------------------------------------------------------------------------------------------------------------------------------------------------------------------------------------------------------------------------------------------|--------------|------------------------------------------------------------------------------------------------------------------------------------------------------------------------------------------------------------------------------------------------------|---|
| 2x12 Tier = PCT-2X12         2x15 Tier = PCT-2X15         (if side panels read suffix with "P" i.e PCT-2X10-P)         DIMENSIONS       903x633x1675mm high         (Please note 15 tier have extended height of 1850mm)         LOADING       10 kg per level         TRAYSIDE       10 tier = 140mm         PITCH       12 tier = 115mm         TRAY SIZE       460x360 / 480x370 / 530x325 / 350x270 / Fc3t food and gastro 1/1         FEATURES       • Universal trayslide design         • Trayslide design allows 'easy feed' into trolley with stops for sofe transportation         • One piece formed side and centre frames         • 125mm castors, non-marking (2x braked)         • bumpers fitted as standard         OPTIONS       • Foodsafe enclosure panels fitted to sides only or sides and rear         • Coloured and stainless steel panels         available       • Total enclosure available with hinged lockable doors         • Wide entry' models available       • Confees fongs         • Conteen / Dining       • Confee shops         • School Meals       • School Meals         LOAD PROFILE       375mm                                                                                                                                                                                                                                        | FINISH       | <ul> <li>One piece formed sides and centre<br/>frames – 25×25mm tubular section</li> </ul>                                                                                                                                                           |   |
| (Please note 15 fier have extended height of 1850mm)         LO ADING       10 kg per level         TRAYSIDE       10 fier = 140mm         PITCH       12 fier = 115mm         15 fier = 115mm       15 fier = 115mm         TRAY SIZE       460×360 / 480×370 / 530×325 / 350×270 / Fast food and gastro 1/1         FEATURES       • Universal trayslide design         • Trayslide design allows 'easy feed' into trolley with stops for sofe transportation         • One piece formed side and centre frames         • 125mm castors, non-marking (2× braked)         • bumpers fitted as standard         OPTIONS       • Foodsafe enclosure panels fitted to sides only or sides and rear         • Coloured and stainless steel panels available         • Flat packed option available         • Flat packed option available         • Total enclosure available         • Total enclosure available         • Total enclosure available         • Coffee Shops         • School Meals         LOAD PROFILE       375mm         * shows typical 2x12 tier unit         * shows typical 2x12 tier unit       *                                                                                                                                                                                                                                                             | MODEL CODE   | 2x12 Tier = PCT-2X12<br>2x15 Tier = PCT-2X15                                                                                                                                                                                                         |   |
| TRAYSIDE       10 tier = 140mm         PITCH       12 tier = 115mm         15 tier = 115mm         TRAY SIZE       460×360 / 480×370 / 530×325 / 350×270 /         Fast food and gastro 1/1         FEATURES       • Universal trayslide design         • Trayslide design allows 'easy feed' into trolley with stops for safe transportation         • One piece formed side and centre frames         • 125mm castors, non-marking (2× braked)         • bumpers fitted as standard         OPTIONS         • Foodsafe enclosure panels fitted to sides only or sides and rear         • Coloured and stainless steel panels available         • Total enclosure available         • Total enclosure available         • Total enclosure available         • Net WEIGHT         35kgs         USAGE         • Canteen / Dining         • Coffee Shops         • School Meals         LOAD PROFILE         375mm                                                                                                                                                                                                                                                                                                                                                                                                                                                                   | DIMENSIONS   | (Please note 15 tier have extended height of                                                                                                                                                                                                         |   |
| PITCH       12 tier = 115mm         15 tier = 115mm         TRAY SIZE       460x360 / 480x370 / 530x325 / 350x270 /<br>Fast food and gastro 1/1         FEATURES       • Universal trayslide design         • Trayslide design allows 'easy feed' into<br>trolley with stops for safe transportation         • One piece formed side and centre frames         • 125mm castors, non-marking (2x braked)         • bumpers fitted as standard         OPTIONS         • Foodsafe enclosure panels fitted to sides<br>only or sides and rear         • Coloured and stainless steel panels<br>available         • Flat packed option available         • Total enclosure available with hinged<br>lockable doors         • Wide entry' models available         • Room service model available         • Coffree Shops         • School Meals         LOAD PROFILE       375mm                                                                                                                                                                                                                                                                                                                                                                                                                                                                                                        | LOADING      | 10 kg per level                                                                                                                                                                                                                                      |   |
| Fast food and gastro 1/1         FEATURES       • Universal trayslide design         • Trayslide design allows 'easy feed' into trolley with stops for safe transportation         • One piece formed side and centre frames         • 125mm castors, non-marking (2× braked)         • bumpers fitted as standard         OPTIONS         • Foodsafe enclosure panels fitted to sides only or sides and rear         • Coloured and stainless steel panels available         • Flat packed option available         • Total enclosure available with hinged lockable doors         • 'Wide entry' models available         • Room service model available         • Coffee Shops         • School Meals         LOAD PROFILE         *shows typical 2x12 tier unit         • *shows typical 2x12 tier unit                                                                                                                                                                                                                                                                                                                                                                                                                                                                                                                                                                         |              | 12 tier = 115mm                                                                                                                                                                                                                                      |   |
| <ul> <li>Trayslide design allows 'easy feed' into trolley with stops for safe transportation</li> <li>One piece formed side and centre frames</li> <li>125mm castors, non-marking (2× braked)         <ul> <li>bumpers fitted as standard</li> </ul> </li> <li>OPTIONS</li> <li>Foodsafe enclosure panels fitted to sides only or sides and rear</li> <li>Coloured and stainless steel panels available</li> <li>Flat packed option available</li> <li>Total enclosure available with hinged lockable doors</li> <li>'Wide entry' models available</li> <li>Room service model available</li> <li>Coffee Shops</li> <li>School Meals</li> </ul>                                                                                                                                                                                                                                                                                                                                                                                                                                                                                                                                                                                                                                                                                                                                     | TRAY SIZE    |                                                                                                                                                                                                                                                      |   |
| only or sides and rear<br>• Coloured and stainless steel panels<br>available<br>• Flat packed option available<br>• Total enclosure available with hinged<br>lockable doors<br>• 'Wide entry' models available<br>• Room service model available<br>• Conteen / Dining<br>• Coffee Shops<br>• School Meals<br>LOAD PROFILE 375mm                                                                                                                                                                                                                                                                                                                                                                                                                                                                                                                                                                                                                                                                                                                                                                                                                                                                                                                                                                                                                                                    | FEATURES     | <ul> <li>Trayslide design allows 'easy feed' into<br/>trolley with stops for safe transportation</li> <li>One piece formed side and centre frames</li> <li>125mm castors, non-marking (2x braked)</li> </ul>                                         |   |
| USAGE · Canteen / Dining<br>· Coffee Shops<br>· School Meals<br>LOAD PROFILE 375mm<br>*shows typical 2x12 tier unit                                                                                                                                                                                                                                                                                                                                                                                                                                                                                                                                                                                                                                                                                                                                                                                                                                                                                                                                                                                                                                                                                                                                                                                                                                                                 | OPTIONS      | <ul> <li>only or sides and rear</li> <li>Coloured and stainless steel panels<br/>available</li> <li>Flat packed option available</li> <li>Total enclosure available with hinged<br/>lockable doors</li> <li>`Wide entry' models available</li> </ul> |   |
| Coffee Shops     School Meals  LOAD PROFILE 375mm  *shows typical 2x12 tier unit                                                                                                                                                                                                                                                                                                                                                                                                                                                                                                                                                                                                                                                                                                                                                                                                                                                                                                                                                                                                                                                                                                                                                                                                                                                                                                    | NET WEIGHT   | 35kgs                                                                                                                                                                                                                                                |   |
| *shows typical 2x12 tier unit                                                                                                                                                                                                                                                                                                                                                                                                                                                                                                                                                                                                                                                                                                                                                                                                                                                                                                                                                                                                                                                                                                                                                                                                                                                                                                                                                       | USAGE        | Coffee Shops                                                                                                                                                                                                                                         | 8 |
| *shows typical 2x12 tier unit                                                                                                                                                                                                                                                                                                                                                                                                                                                                                                                                                                                                                                                                                                                                                                                                                                                                                                                                                                                                                                                                                                                                                                                                                                                                                                                                                       | LOAD PROFILE | 375mm                                                                                                                                                                                                                                                | _ |
|                                                                                                                                                                                                                                                                                                                                                                                                                                                                                                                                                                                                                                                                                                                                                                                                                                                                                                                                                                                                                                                                                                                                                                                                                                                                                                                                                                                     |              |                                                                                                                                                                                                                                                      | - |
|                                                                                                                                                                                                                                                                                                                                                                                                                                                                                                                                                                                                                                                                                                                                                                                                                                                                                                                                                                                                                                                                                                                                                                                                                                                                                                                                                                                     |              |                                                                                                                                                                                                                                                      |   |