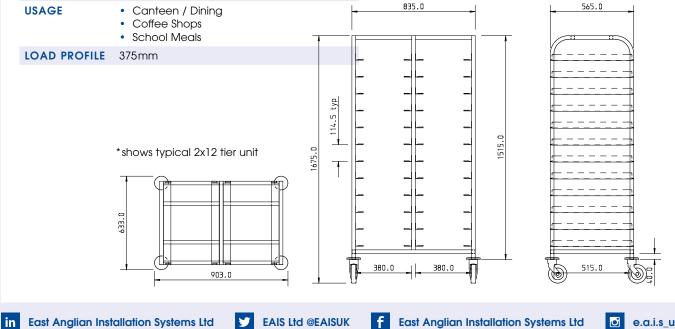

## 'PREMIER' Tray Clearing Trolley Double Column

| FINISH       • Stainless steel grade 304 throughout         • One piece formed sides and centre frames - 25x25mm flubular section         • Stainless steel formed tray slides         MODEL CODE       2x10 Tier = PCT-2X10 2x12 Tier = PCT-2X12 2x15 Tier = PCT-2X12 (fiside panels read suffix with "P" i.e PCT-2X10-P)         DIMENSIONS       903x633x1675mm high (Please note 15 tier have extended height of 1850mm)         LOADING       10 kg per level         TRAYSIDE       10 tier = 140mm         PITCH       12 tier = 115mm         TRAY SIZE       460x360 / 480x370 / 530x325 / 350x270 / Fast food and gastro 1/1         FEATURES       • Universal trayslide design         • Trayslide design allows 'easy feed' into trolley with stops for safe transportation         • One piece formed side and centre frames         • 125mm castors, non-marking (2x braked)         • bumpers fitted as standard         OPTIONS       • Foodsafe enclosure panels fitted to sides only or sides and rear         • Coloured and stainless steel panels available         • Room service model available         • Room service model available         • Room service model available         • Colfree Alops         • Colfree Alops         • Colfree Alops         • Coloured and stainless steel panels available         • Room service model available     < |              |                                                                                                                                                                                                                                                      |   |
|-------------------------------------------------------------------------------------------------------------------------------------------------------------------------------------------------------------------------------------------------------------------------------------------------------------------------------------------------------------------------------------------------------------------------------------------------------------------------------------------------------------------------------------------------------------------------------------------------------------------------------------------------------------------------------------------------------------------------------------------------------------------------------------------------------------------------------------------------------------------------------------------------------------------------------------------------------------------------------------------------------------------------------------------------------------------------------------------------------------------------------------------------------------------------------------------------------------------------------------------------------------------------------------------------------------------------------------------------------------------------------------|--------------|------------------------------------------------------------------------------------------------------------------------------------------------------------------------------------------------------------------------------------------------------|---|
| 2x12 Tier = PCT-2X12         2x15 Tier = PCT-2X15         (if side panels read suffix with "P" i.e PCT-2X10-P)         DIMENSIONS       903x633x1675mm high         (Please note 15 tier have extended height of 1850mm)         LOADING       10 kg per level         TRAYSIDE       10 tier = 140mm         PITCH       12 tier = 115mm         TRAY SIZE       460x360 / 480x370 / 530x325 / 350x270 / Fc3t food and gastro 1/1         FEATURES       • Universal trayslide design         • Trayslide design allows 'easy feed' into trolley with stops for sofe transportation         • One piece formed side and centre frames         • 125mm castors, non-marking (2x braked)         • bumpers fitted as standard         OPTIONS       • Foodsafe enclosure panels fitted to sides only or sides and rear         • Coloured and stainless steel panels         available       • Total enclosure available with hinged lockable doors         • Wide entry' models available       • Confees fongs         • Conteen / Dining       • Confee shops         • School Meals       • School Meals         LOAD PROFILE       375mm                                                                                                                                                                                                                                        | FINISH       | <ul> <li>One piece formed sides and centre<br/>frames – 25×25mm tubular section</li> </ul>                                                                                                                                                           |   |
| (Please note 15 fier have extended height of 1850mm)         LO ADING       10 kg per level         TRAYSIDE       10 fier = 140mm         PITCH       12 fier = 115mm         15 fier = 115mm       15 fier = 115mm         TRAY SIZE       460×360 / 480×370 / 530×325 / 350×270 / Fast food and gastro 1/1         FEATURES       • Universal trayslide design         • Trayslide design allows 'easy feed' into trolley with stops for sofe transportation         • One piece formed side and centre frames         • 125mm castors, non-marking (2× braked)         • bumpers fitted as standard         OPTIONS       • Foodsafe enclosure panels fitted to sides only or sides and rear         • Coloured and stainless steel panels available         • Flat packed option available         • Flat packed option available         • Total enclosure available         • Total enclosure available         • Total enclosure available         • Coffee Shops         • School Meals         LOAD PROFILE       375mm         * shows typical 2x12 tier unit         * shows typical 2x12 tier unit       *                                                                                                                                                                                                                                                             | MODEL CODE   | 2x12 Tier = PCT-2X12<br>2x15 Tier = PCT-2X15                                                                                                                                                                                                         |   |
| TRAYSIDE       10 tier = 140mm         PITCH       12 tier = 115mm         15 tier = 115mm         TRAY SIZE       460×360 / 480×370 / 530×325 / 350×270 /         Fast food and gastro 1/1         FEATURES       • Universal trayslide design         • Trayslide design allows 'easy feed' into trolley with stops for safe transportation         • One piece formed side and centre frames         • 125mm castors, non-marking (2× braked)         • bumpers fitted as standard         OPTIONS         • Foodsafe enclosure panels fitted to sides only or sides and rear         • Coloured and stainless steel panels available         • Total enclosure available         • Total enclosure available         • Total enclosure available         • Net WEIGHT         35kgs         USAGE         • Canteen / Dining         • Coffee Shops         • School Meals         LOAD PROFILE         375mm                                                                                                                                                                                                                                                                                                                                                                                                                                                                   | DIMENSIONS   | (Please note 15 tier have extended height of                                                                                                                                                                                                         |   |
| PITCH       12 tier = 115mm         15 tier = 115mm         TRAY SIZE       460x360 / 480x370 / 530x325 / 350x270 /<br>Fast food and gastro 1/1         FEATURES       • Universal trayslide design         • Trayslide design allows 'easy feed' into<br>trolley with stops for safe transportation         • One piece formed side and centre frames         • 125mm castors, non-marking (2x braked)         • bumpers fitted as standard         OPTIONS         • Foodsafe enclosure panels fitted to sides<br>only or sides and rear         • Coloured and stainless steel panels<br>available         • Flat packed option available         • Total enclosure available with hinged<br>lockable doors         • Wide entry' models available         • Room service model available         • Coffree Shops         • School Meals         LOAD PROFILE       375mm                                                                                                                                                                                                                                                                                                                                                                                                                                                                                                        | LOADING      | 10 kg per level                                                                                                                                                                                                                                      |   |
| Fast food and gastro 1/1         FEATURES       • Universal trayslide design         • Trayslide design allows 'easy feed' into trolley with stops for safe transportation         • One piece formed side and centre frames         • 125mm castors, non-marking (2× braked)         • bumpers fitted as standard         OPTIONS         • Foodsafe enclosure panels fitted to sides only or sides and rear         • Coloured and stainless steel panels available         • Flat packed option available         • Total enclosure available with hinged lockable doors         • 'Wide entry' models available         • Room service model available         • Coffee Shops         • School Meals         LOAD PROFILE         *shows typical 2x12 tier unit         • *shows typical 2x12 tier unit                                                                                                                                                                                                                                                                                                                                                                                                                                                                                                                                                                         |              | 12 tier = 115mm                                                                                                                                                                                                                                      |   |
| <ul> <li>Trayslide design allows 'easy feed' into trolley with stops for safe transportation</li> <li>One piece formed side and centre frames</li> <li>125mm castors, non-marking (2× braked)         <ul> <li>bumpers fitted as standard</li> </ul> </li> <li>OPTIONS</li> <li>Foodsafe enclosure panels fitted to sides only or sides and rear</li> <li>Coloured and stainless steel panels available</li> <li>Flat packed option available</li> <li>Total enclosure available with hinged lockable doors</li> <li>'Wide entry' models available</li> <li>Room service model available</li> <li>Coffee Shops</li> <li>School Meals</li> </ul>                                                                                                                                                                                                                                                                                                                                                                                                                                                                                                                                                                                                                                                                                                                                     | TRAY SIZE    |                                                                                                                                                                                                                                                      |   |
| only or sides and rear<br>• Coloured and stainless steel panels<br>available<br>• Flat packed option available<br>• Total enclosure available with hinged<br>lockable doors<br>• 'Wide entry' models available<br>• Room service model available<br>• Conteen / Dining<br>• Coffee Shops<br>• School Meals<br>LOAD PROFILE 375mm                                                                                                                                                                                                                                                                                                                                                                                                                                                                                                                                                                                                                                                                                                                                                                                                                                                                                                                                                                                                                                                    | FEATURES     | <ul> <li>Trayslide design allows 'easy feed' into<br/>trolley with stops for safe transportation</li> <li>One piece formed side and centre frames</li> <li>125mm castors, non-marking (2x braked)</li> </ul>                                         |   |
| USAGE · Canteen / Dining<br>· Coffee Shops<br>· School Meals<br>LOAD PROFILE 375mm<br>*shows typical 2x12 tier unit                                                                                                                                                                                                                                                                                                                                                                                                                                                                                                                                                                                                                                                                                                                                                                                                                                                                                                                                                                                                                                                                                                                                                                                                                                                                 | OPTIONS      | <ul> <li>only or sides and rear</li> <li>Coloured and stainless steel panels<br/>available</li> <li>Flat packed option available</li> <li>Total enclosure available with hinged<br/>lockable doors</li> <li>`Wide entry' models available</li> </ul> |   |
| Coffee Shops     School Meals  LOAD PROFILE 375mm  *shows typical 2x12 tier unit                                                                                                                                                                                                                                                                                                                                                                                                                                                                                                                                                                                                                                                                                                                                                                                                                                                                                                                                                                                                                                                                                                                                                                                                                                                                                                    | NET WEIGHT   | 35kgs                                                                                                                                                                                                                                                |   |
| *shows typical 2x12 tier unit                                                                                                                                                                                                                                                                                                                                                                                                                                                                                                                                                                                                                                                                                                                                                                                                                                                                                                                                                                                                                                                                                                                                                                                                                                                                                                                                                       | USAGE        | Coffee Shops                                                                                                                                                                                                                                         | 8 |
| *shows typical 2x12 tier unit                                                                                                                                                                                                                                                                                                                                                                                                                                                                                                                                                                                                                                                                                                                                                                                                                                                                                                                                                                                                                                                                                                                                                                                                                                                                                                                                                       | LOAD PROFILE | 375mm                                                                                                                                                                                                                                                | _ |
|                                                                                                                                                                                                                                                                                                                                                                                                                                                                                                                                                                                                                                                                                                                                                                                                                                                                                                                                                                                                                                                                                                                                                                                                                                                                                                                                                                                     |              |                                                                                                                                                                                                                                                      | - |
|                                                                                                                                                                                                                                                                                                                                                                                                                                                                                                                                                                                                                                                                                                                                                                                                                                                                                                                                                                                                                                                                                                                                                                                                                                                                                                                                                                                     |              |                                                                                                                                                                                                                                                      |   |