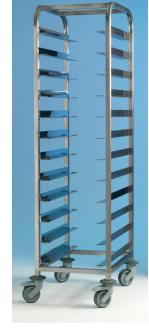

## 'PREMIER' Tray Clearing Trolley Single Column

**FINISH** • Stainless steel grade 304 throughout

· One piece formed sides and centre frames - 25×25mm tubular section

• Stainless steel formed tray slides

**LOADING** 10 kg per level

**TRAYSIDE** 10 tier = 140mm 12 tier = 115mm **PITCH** 

15 tier = 115mm TRAY SIZE 460×360 / 480×370 / 530×325 / 350×270 /

Fast food and gastro 1/1

**FEATURES** • Universal trayslide design

• Trayslide design allows 'easy feed' into trolley with stops for safe transportation

One piece formed side and centre frames • 125mm castors, non-marking (2× braked)

- bumpers fitted as standard

**OPTIONS** • Foodsafe enclosure panels fitted to sides only or sides and rear