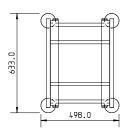

**MODEL CODE** 10 Tier = PCT-1X10

> 12 Tier = PCT-1X12 15 Tier = PCT-1X15

(If side panels read suffix with "P" i.e PCT-1X10-P)

**DIMENSIONS** 498x633x1675mm high

(Please note 15 tier have extended height

of 1850mm)