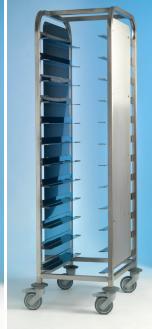

Coloured and stainless steel panels available

Flat packed option available

 Total enclosure available with hinged lockable doors

'Wide entry' models available

Room service model available

## **USAGE**

· Canteen / Dining

Coffee Shops

School Meals

LOAD PROFILE 375mm

shows unit with optional stainless steel side panels

565.0

<sup>\*</sup>shows typical 12 tier unit