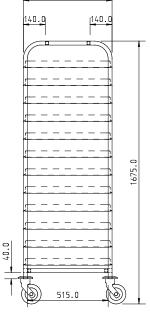

**MODEL CODE** 10 Tier = PCT-1X10

> 12 Tier = PCT-1X12 15 Tier = PCT-1X15

(If side panels read suffix with "P" i.e PCT-1X10-P)

**DIMENSIONS** 498x633x1675mm high

(Please note 15 tier have extended height

of 1850mm)

**LOADING** 10 kg per level

**TRAYSIDE** 10 tier = 140mm 12 tier = 115mm **PITCH** 

15 tier = 115mm TRAY SIZE 460×360 / 480×370 / 530×325 / 350×270 /

Fast food and gastro 1/1

**FEATURES** • Universal trayslide design

• Trayslide design allows 'easy feed' into trolley with stops for safe transportation

One piece formed side and centre frames • 125mm castors, non-marking (2× braked)

- bumpers fitted as standard

**OPTIONS** • Foodsafe enclosure panels fitted to sides only or sides and rear