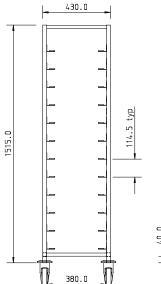

**MODEL CODE** 10 Tier = PCT-1X10

> 12 Tier = PCT-1X12 15 Tier = PCT-1X15

(If side panels read suffix with "P" i.e PCT-1X10-P)

**DIMENSIONS** 498x633x1675mm high

(Please note 15 tier have extended height

of 1850mm)

**LOADING** 10 kg per level

**TRAYSIDE** 10 tier = 140mm 12 tier = 115mm **PITCH** 

15 tier = 115mm TRAY SIZE 460×360 / 480×370 / 530×325 / 350×270 /

Fast food and gastro 1/1

**FEATURES** • Universal trayslide design