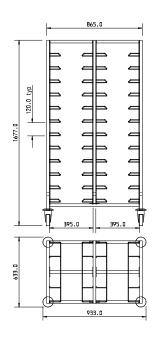

10 Tier = CCT-2X10 12 Tier = CCT-2X12 15 Tier = CCT-2X15

(If side panels read suffix with "P" i.e CCT-2X10-P)

**DIMENSIONS** 

933x633x1678mm high

(Please note 15 tier have extended height of

1850mm)

LOADING

10kg per level

**TRAYSIDE PITCH** 

10 tier = 140mm 12 tier = 115mm 15 tier = 115mm

TRAY SIZE

460×360 / 480×370 / 530×325 / 350×270 /

Fast food and gastro 1/1

**FEATURES** 

- Trayslide design allows 'easy feed' into trolley and stops for safe transportation
- One piece formed side and centre frames
- 125mm castors, non-marking (2x braked)
  - bumpers fitted as standard