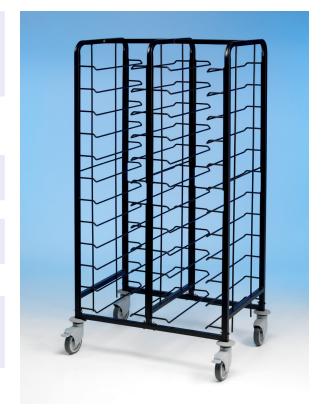

## 'CLUB' Tray Clearing Trolley Double Column

## Profile 375mm

**FINISH** 

• Epoxy coated steel 25×25mm tubular frame construction

• One piece formed sides and centre

• Steel 8mm wire 'universal' trayslides

• Black and grey standard colours

**MODEL CODE** 

10kg per level

**TRAYSIDE PITCH** 

10 tier = 140mm 12 tier = 115mm 15 tier = 115mm

TRAY SIZE

460×360 / 480×370 / 530×325 / 350×270 /

Fast food and gastro 1/1

**FEATURES** 

- Trayslide design allows 'easy feed' into trolley and stops for safe transportation
- One piece formed side and centre frames
- 125mm castors, non-marking (2x braked)
  - bumpers fitted as standard