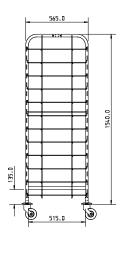

10 Tier = CCT-2X10 12 Tier = CCT-2X12 15 Tier = CCT-2X15

(If side panels read suffix with "P" i.e CCT-2X10-P)

**DIMENSIONS** 

933x633x1678mm high

(Please note 15 tier have extended height of

1850mm)

LOADING

10kg per level

**TRAYSIDE PITCH** 

10 tier = 140mm 12 tier = 115mm 15 tier = 115mm

TRAY SIZE

460×360 / 480×370 / 530×325 / 350×270 /

Fast food and gastro 1/1

**FEATURES** 

- Trayslide design allows 'easy feed' into trolley and stops for safe transportation
- One piece formed side and centre frames
- 125mm castors, non-marking (2x braked)
  - bumpers fitted as standard