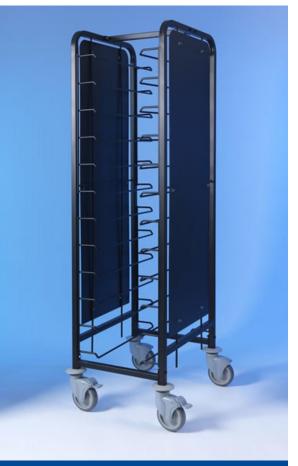

## 'CLUB' Tray Clearing Trolley Single Column Profile 375mm

| FINISH            | <ul> <li>Epoxy coated steel 25×25mm tubular<br/>frame construction</li> <li>One piece formed sides and centre<br/>frames</li> <li>Steel 8mm wire `universal' trayslides</li> <li>Black and grey standard colours</li> </ul>                                                                                                              |
|-------------------|------------------------------------------------------------------------------------------------------------------------------------------------------------------------------------------------------------------------------------------------------------------------------------------------------------------------------------------|
| MODEL CODE        | 10 Tier = CCT-1X10<br>12 Tier = CCT-1X12<br>15 Tier = CCT-1X15<br>(If side panels read suffix with "P" i.e CCT-1X10-P)                                                                                                                                                                                                                   |
| DIMENSIONS        | 513x633x1678mm high<br>(Please note 15 tier have extended height of<br>1850mm)                                                                                                                                                                                                                                                           |
| LOADING           | 10kg per level                                                                                                                                                                                                                                                                                                                           |
| TRAYSIDE<br>PITCH | 10 tier = 140mm<br>12 tier = 115mm<br>15 tier = 115mm                                                                                                                                                                                                                                                                                    |
| TRAY SIZE         | 460×360 / 480×370 / 530×325 / 350×270 /<br>Fast food and gastro 1/1                                                                                                                                                                                                                                                                      |
| FEATURES          | <ul> <li>Trayslide design allows 'easy feed' into<br/>trolley and stops for safe transportation</li> <li>One piece formed side and centre frames</li> <li>125mm castors, non-marking (2x braked)<br/>– bumpers fitted as standard</li> </ul>                                                                                             |
| OPTIONS           | <ul> <li>Foodsafe enclosure panels fitted to sides<br/>only or sides and rear</li> <li>Coloured and stainless steel panels<br/>available</li> <li>Flat packed option available</li> <li>Total enclosure available with hinged<br/>lockable doors</li> <li>'Wide entry' models available</li> <li>Room service model available</li> </ul> |
| NET WEIGHT        | 18kgs                                                                                                                                                                                                                                                                                                                                    |
| USAGE             | <ul><li>Canteen / Dining</li><li>Coffee Shops</li><li>School Meals</li></ul>                                                                                                                                                                                                                                                             |
| LOAD PROFILE      | 375mm                                                                                                                                                                                                                                                                                                                                    |
|                   |                                                                                                                                                                                                                                                                                                                                          |

shows unit fitted with optional black side panels

East Anglian Installation Systems Ltd

in East Anglian Installation Systems Ltd

East Anglian Installation Systems, Oldmedow Road, Hardwick Industrial Estate, King's Lynn, Norfolk PE30 4JJ Tel: 01553 765205 Fax: 01553 768464 www.eais.co