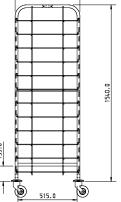

## 'CLUB' Tray Clearing Trolley Single Column Profile 375mm

| FINISH            | <ul> <li>Epoxy coated steel 25×25mm tubular<br/>frame construction</li> <li>One piece formed sides and centre<br/>frames</li> <li>Steel 8mm wire `universal' trayslides</li> <li>Black and grey standard colours</li> </ul>                                                                                                              |
|-------------------|------------------------------------------------------------------------------------------------------------------------------------------------------------------------------------------------------------------------------------------------------------------------------------------------------------------------------------------|
| MODEL CODE        | 10 Tier = CCT-1X10<br>12 Tier = CCT-1X12<br>15 Tier = CCT-1X15<br>(If side panels read suffix with "P" i.e CCT-1X10-P)                                                                                                                                                                                                                   |
| DIMENSIONS        | 513x633x1678mm high<br>(Please note 15 tier have extended height of<br>1850mm)                                                                                                                                                                                                                                                           |
| LOADING           | 10kg per level                                                                                                                                                                                                                                                                                                                           |
| TRAYSIDE<br>PITCH | 10 tier = 140mm<br>12 tier = 115mm<br>15 tier = 115mm                                                                                                                                                                                                                                                                                    |
| TRAY SIZE         | 460×360 / 480×370 / 530×325 / 350×270 /<br>Fast food and gastro 1/1                                                                                                                                                                                                                                                                      |
| FEATURES          | <ul> <li>Trayslide design allows 'easy feed' into<br/>trolley and stops for safe transportation</li> <li>One piece formed side and centre frames</li> <li>125mm castors, non-marking (2x braked)<br/>– bumpers fitted as standard</li> </ul>                                                                                             |
| OPTIONS           | <ul> <li>Foodsafe enclosure panels fitted to sides<br/>only or sides and rear</li> <li>Coloured and stainless steel panels<br/>available</li> <li>Flat packed option available</li> <li>Total enclosure available with hinged<br/>lockable doors</li> <li>'Wide entry' models available</li> <li>Room service model available</li> </ul> |
| NET WEIGHT        | 18kgs                                                                                                                                                                                                                                                                                                                                    |
| USAGE             | <ul><li>Canteen / Dining</li><li>Coffee Shops</li><li>School Meals</li></ul>                                                                                                                                                                                                                                                             |
| LOAD PROFILE      | 375mm                                                                                                                                                                                                                                                                                                                                    |
|                   |                                                                                                                                                                                                                                                                                                                                          |