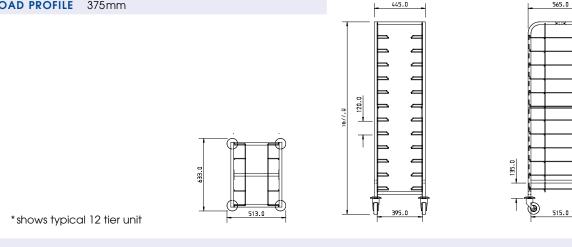

## 'CLUB' Tray Clearing Trolley Single Column Profile 375mm

| FINISH            | <ul> <li>Epoxy coated steel 25×25mm tubular<br/>frame construction</li> <li>One piece formed sides and centre<br/>frames</li> <li>Steel 8mm wire `universal' trayslides</li> <li>Black and grey standard colours</li> </ul>                                                                                                              |
|-------------------|------------------------------------------------------------------------------------------------------------------------------------------------------------------------------------------------------------------------------------------------------------------------------------------------------------------------------------------|
| MODEL CODE        | 10 Tier = CCT-1X10<br>12 Tier = CCT-1X12<br>15 Tier = CCT-1X15<br>(If side panels read suffix with "P" i.e CCT-1X10-P)                                                                                                                                                                                                                   |
| DIMENSIONS        | 513x633x1678mm high<br>(Please note 15 tier have extended height of<br>1850mm)                                                                                                                                                                                                                                                           |
| LOADING           | 10kg per level                                                                                                                                                                                                                                                                                                                           |
| TRAYSIDE<br>PITCH | 10 tier = 140mm<br>12 tier = 115mm<br>15 tier = 115mm                                                                                                                                                                                                                                                                                    |
| TRAY SIZE         | 460×360 / 480×370 / 530×325 / 350×270 /<br>Fast food and gastro 1/1                                                                                                                                                                                                                                                                      |
| FEATURES          | <ul> <li>Trayslide design allows 'easy feed' into<br/>trolley and stops for safe transportation</li> <li>One piece formed side and centre frames</li> <li>125mm castors, non-marking (2x braked)<br/>– bumpers fitted as standard</li> </ul>                                                                                             |
| OPTIONS           | <ul> <li>Foodsafe enclosure panels fitted to sides<br/>only or sides and rear</li> <li>Coloured and stainless steel panels<br/>available</li> <li>Flat packed option available</li> <li>Total enclosure available with hinged<br/>lockable doors</li> <li>'Wide entry' models available</li> <li>Room service model available</li> </ul> |
| NET WEIGHT        | 18kgs                                                                                                                                                                                                                                                                                                                                    |
| USAGE             | <ul><li>Canteen / Dining</li><li>Coffee Shops</li><li>School Meals</li></ul>                                                                                                                                                                                                                                                             |
| LOAD PROFILE      | 375mm                                                                                                                                                                                                                                                                                                                                    |
|                   |                                                                                                                                                                                                                                                                                                                                          |