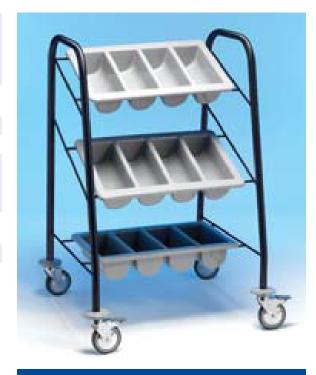

## 'CLUB' Cutlery Sort / Dispense Trolley Epoxy Coated

| FINISH     | <ul> <li>Epoxy coated steel 25×25mm tubular frame construction</li> <li>Steel 8mm wire frames for trays</li> <li>One piece formed sides</li> <li>Black and grey standard colours</li> </ul> |
|------------|---------------------------------------------------------------------------------------------------------------------------------------------------------------------------------------------|
| MODEL CODE | 3 Tray Unit = CCSDT-3<br>2 Tray Unit + Solid base = CCSDT-2                                                                                                                                 |
| DIMENSIONS | 630x600x1000mm high                                                                                                                                                                         |
| LOADING    | 50kg per total unit                                                                                                                                                                         |
| FEATURES   | <ul> <li>2 or 3× removable (4 compartment) cutlery trays</li> <li>Trays slanted for easy access / sorting</li> <li>125mm castors, non-marking (2× braked)</li> </ul>                        |
| USAGE      | <ul><li>Soiled cutlery collection</li><li>Clean cutlery storage / segregation</li></ul>                                                                                                     |
| OPTIONS    | Extended height model available (4 tiers)                                                                                                                                                   |
| NET WEIGHT | 10kgs                                                                                                                                                                                       |

shows 3-tray model