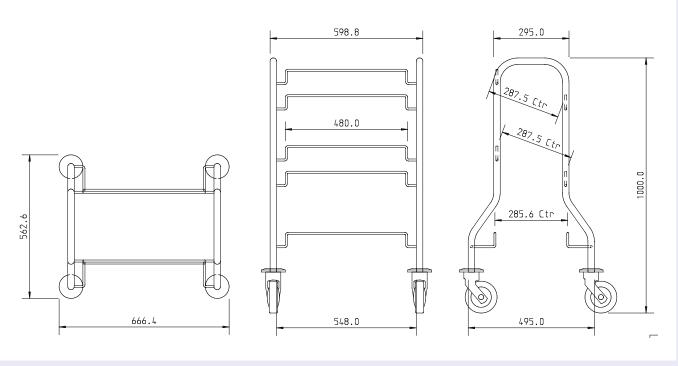

## 'CLUB' Cutlery Sort / Dispense Trolley Epoxy Coated

| FINISH     | <ul> <li>Epoxy coated steel 25×25mm tubular frame construction</li> <li>Steel 8mm wire frames for trays</li> <li>One piece formed sides</li> <li>Black and grey standard colours</li> </ul> |
|------------|---------------------------------------------------------------------------------------------------------------------------------------------------------------------------------------------|
| MODEL CODE | 3 Tray Unit = CCSDT-3<br>2 Tray Unit + Solid base = CCSDT-2                                                                                                                                 |
| DIMENSIONS | 630x600x1000mm high                                                                                                                                                                         |
| LOADING    | 50kg per total unit                                                                                                                                                                         |
| FEATURES   | <ul> <li>2 or 3× removable (4 compartment) cutlery trays</li> <li>Trays slanted for easy access / sorting</li> <li>125mm castors, non-marking (2× braked)</li> </ul>                        |
| USAGE      | <ul><li>Soiled cutlery collection</li><li>Clean cutlery storage / segregation</li></ul>                                                                                                     |
| OPTIONS    | Extended height model available (4 tiers)                                                                                                                                                   |
| NET WEIGHT | 10kgs                                                                                                                                                                                       |