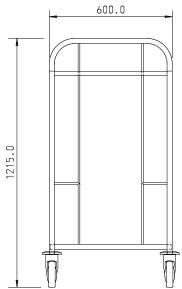

2 Tray Unit = PTCD-2 3 Tray Unit = PTCD-3

**DIMENSIONS** 668x518x1215mm high

TRAY SIZE Maximum tray size 480mm×370mm

LOAD **CAPACITY**  100 trays

**USAGE** Canteen / Dining areas

**FEATURES** 

 Plastic cutlery 4 compartment tray included