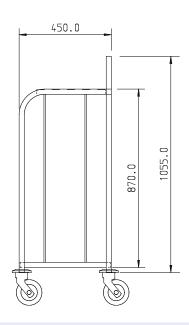

2 Tray Unit = PTCD-2 3 Tray Unit = PTCD-3

**DIMENSIONS** 668x518x1215mm high

TRAY SIZE Maximum tray size 480mm×370mm

LOAD **CAPACITY**  100 trays

**USAGE** Canteen / Dining areas

**FEATURES** 

 Plastic cutlery 4 compartment tray included