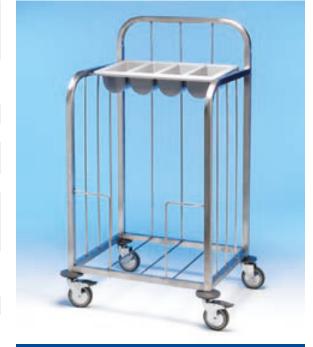

## 'PREMIER' Tray + Cutlery Dispense Stainless Steel

**FINISH** • 25×25mm tubular frame construction

• 8mm retaining wires

• Grade 304 throughout

• One piece formed sides and rear frames

1 Tray Unit = PTCD-1 **MODEL CODE** 

2 Tray Unit = PTCD-2 3 Tray Unit = PTCD-3

**DIMENSIONS** 668x518x1215mm high

TRAY SIZE Maximum tray size 480mm×370mm

LOAD **CAPACITY**  100 trays

**USAGE** Canteen / Dining areas

**FEATURES** 

 Plastic cutlery 4 compartment tray included

125mm castors, non-marking (2x braked)

- bumpers fitted as standard

• Custom facility to cater for specific tray **OPTIONS** 

size

• Solid base

**NET WEIGHT** 15kgs

shows single tray model

\*shows typical 1 Tray Unit