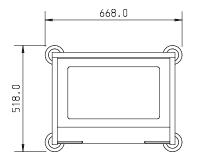

2 Tray Unit = PTCD-2 3 Tray Unit = PTCD-3

**DIMENSIONS** 668x518x1215mm high

TRAY SIZE Maximum tray size 480mm×370mm

LOAD **CAPACITY**  100 trays

**USAGE** Canteen / Dining areas

**FEATURES** 

 Plastic cutlery 4 compartment tray included