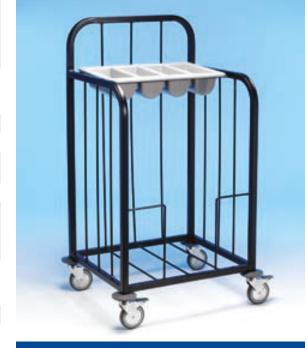

## 'CLUB' Tray + Cutlery Dispense Epoxy Coated

**FINISH** • Epoxy coated steel 25×25mm tubular frame construction

• 8mm retaining wires

• One piece formed sides and rear frames

• Black and grey standard colours

**USAGE** • Canteen / Dining areas

**FEATURES** 

• Plastic cutlery 4 compartment trays

125mm castors, non-marking (2x braked)

- bumpers fitted as standard

**OPTIONS** · Custom facility to cater for specific tray size

Solid base

**NET WEIGHT** 15kgs

shows single tray model

\*shows typical 1 Tray Unit