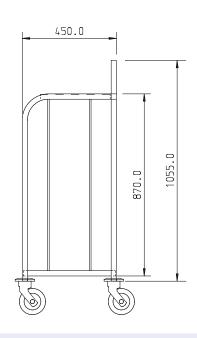

**MODEL CODE** 1 Tray Unit = CTCD-1

2 Tray Unit = CTCD-2 3 Tray Unit = CTCD-3

**DIMENSIONS** 668x518x1215mm high

**TRAY SIZE** Maximum tray size 480mm×370mm

LOAD CAPACITY

East Anglian Installation Systems

100 trays