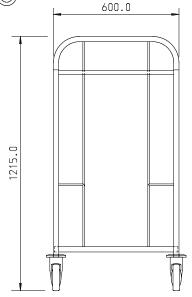

**MODEL CODE** 1 Tray Unit = CTCD-1

2 Tray Unit = CTCD-2 3 Tray Unit = CTCD-3

**DIMENSIONS** 668x518x1215mm high

**TRAY SIZE** Maximum tray size 480mm×370mm

LOAD CAPACITY

East Anglian Installation Systems

100 trays