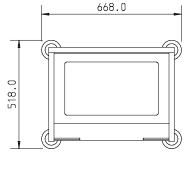

**MODEL CODE** 1 Tray Unit = CTCD-1

2 Tray Unit = CTCD-2 3 Tray Unit = CTCD-3

**DIMENSIONS** 668x518x1215mm high

**TRAY SIZE** Maximum tray size 480mm×370mm

LOAD CAPACITY

East Anglian Installation Systems

100 trays