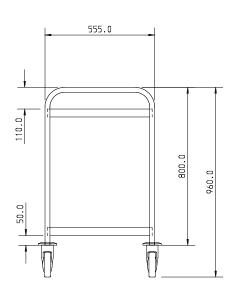

3 Tier Large = PST-3-1095x695

**DIMENSIONS** Small = 800x530x960mm high

Medium = 895x625x960mm high Large = 1095x695x960mm high

LOADING 50 kg per level

East Anglian Installation Systems

SHELF PITCH 2 Tier Models = 560mm