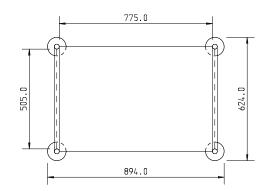

3 Tier Large = PST-3-1095x695

**DIMENSIONS** Small = 800x530x960mm high

Medium = 895x625x960mm high Large = 1095x695x960mm high

LOADING 50 kg per level

East Anglian Installation Systems

SHELF PITCH 2 Tier Models = 560mm