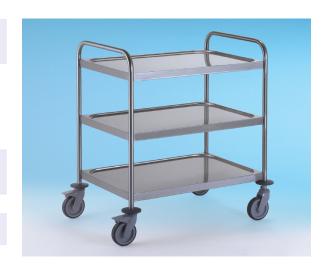

## 'PREMIER' Serving Trolley/GP Trolley Stainless Steel

**FINISH** • Stainless steel grade 304 dished shelves

25mm diameter stainless steel tubular

handles

MODEL CODES 2 Tier Small = PST-2-800x530

2 Tier Medium = PST-2-895x625 2 Tier Large = PST-2-1095x695 3 Tier Small = PST-3-800x530 3 Tier Medium = PST-3-895x625

3 Tier Large = PST-3-1095x695

**DIMENSIONS** Small = 800x530x960mm high

Medium = 895x625x960mm high Large = 1095x695x960mm high

LOADING 50 kg per level

East Anglian Installation Systems

SHELF PITCH 2 Tier Models = 560mm

3 Tier Models = 280mm

**FEATURES** • Soundproofed shelves

• Dished, easy to clean surfaces

· Fully fabricated unit, TIG welded

Push / pull handles

125mm castors, non-marking (2x braked)

Bumpers fitted as standard