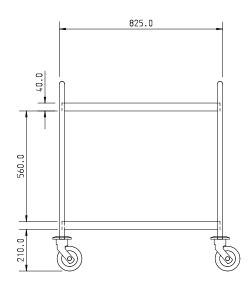

3 Tier Large = PST-3-1095x695

**DIMENSIONS** Small = 800x530x960mm high

Medium = 895x625x960mm high Large = 1095x695x960mm high

LOADING 50 kg per level

East Anglian Installation Systems

SHELF PITCH 2 Tier Models = 560mm

3 Tier Models = 280mm

**FEATURES** • Soundproofed shelves

• Dished, easy to clean surfaces

· Fully fabricated unit, TIG welded

Push / pull handles

125mm castors, non-marking (2x braked)

Bumpers fitted as standard