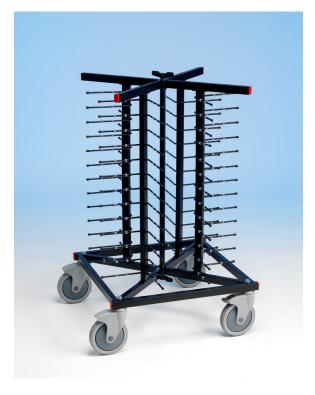

## Plated Meal Trolley 52 plate capacity

| FINISH           | Black powder coated frame and arms                                                                                                                                                            |
|------------------|-----------------------------------------------------------------------------------------------------------------------------------------------------------------------------------------------|
| MODEL CODE       | PMT-52                                                                                                                                                                                        |
| LOAD<br>CAPACITY | 52 charged plates<br>200 empty plates (clearing use)                                                                                                                                          |
| DIMENSIONS       | 600×600×1030mm high<br>(Dimension does not allow for overhang of<br>plates)                                                                                                                   |
| SPACING          | 50mm pitch                                                                                                                                                                                    |
| FEATURES         | <ul> <li>Sliding arms allows universal plate sizes</li> <li>Load and unload from 4 sides</li> <li>200 empty plate clearing capacity</li> <li>6" diameter heavy duty swivel wheels</li> </ul>  |
| USAGE            | <ul> <li>Ideal for banqueting</li> <li>Suitable for chiller / freezer storage</li> <li>Maximises space in small, compact kitchens</li> <li>Suitable where worktop space is minimal</li> </ul> |
| OPTIONS          | <ul><li>Stainless worktop fitted</li><li>Thermo cover, keeps food fresh or warm</li></ul>                                                                                                     |
| DIMENSIONS       | 600×600×1030mm high                                                                                                                                                                           |
| PLATES           | 52                                                                                                                                                                                            |
| PITCH            | 50mm                                                                                                                                                                                          |
| OPTIONS          | Clear zippered cover<br>Thermo insulated cover<br>Stainless steel worktop                                                                                                                     |
| NET WEIGHT       | 18kgs                                                                                                                                                                                         |