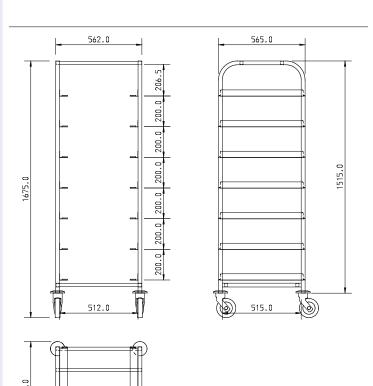

## 'PREMIER' Dishwash Basket Trolley Full Height

| FINISH            | <ul> <li>Stainless steel 25x25 tube frame construction</li> <li>One piece formed sides</li> <li>Welded stainless trayslides 1.5mm - stops to both ends</li> </ul>                  |
|-------------------|------------------------------------------------------------------------------------------------------------------------------------------------------------------------------------|
| MODEL CODE        | PDB-7                                                                                                                                                                              |
| DIMENSIONS        | 630x633x1675mm high                                                                                                                                                                |
| LOAD<br>CAPACITY  | Maximum load per level = 30kg<br>Maximum load per unit = 200kg                                                                                                                     |
| TRAYSIDE<br>PITCH | 200mm                                                                                                                                                                              |
| PIICH             |                                                                                                                                                                                    |
| FEATURES          | <ul> <li>Heavy duty trayslides</li> <li>125mm castors, non marking = full height</li> <li>50mm castors, non marking = low level</li> </ul>                                         |
|                   | <ul> <li>125mm castors, non marking = full height</li> </ul>                                                                                                                       |
| FEATURES          | <ul><li>125mm castors, non marking = full height</li><li>50mm castors, non marking = low level</li></ul>                                                                           |
| FEATURES          | <ul> <li>125mm castors, non marking = full height</li> <li>50mm castors, non marking = low level</li> <li>Ware wash areas</li> <li>Lower version available to fit under</li> </ul> |