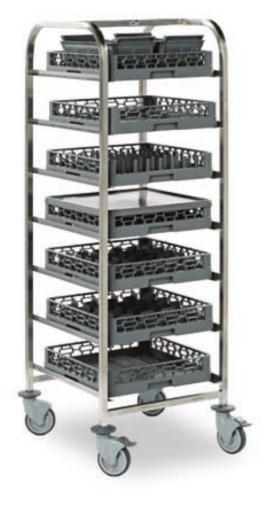

## 'PREMIER' Dishwash Basket Trolley Full Height

| FINISH            | <ul> <li>Stainless steel 25x25 tube frame construction</li> <li>One piece formed sides</li> <li>Welded stainless trayslides 1.5mm - stops to both ends</li> </ul>                  |
|-------------------|------------------------------------------------------------------------------------------------------------------------------------------------------------------------------------|
| MODEL CODE        | PDB-7                                                                                                                                                                              |
| DIMENSIONS        | 630x633x1675mm high                                                                                                                                                                |
| LOAD<br>CAPACITY  | Maximum load per level = 30kg<br>Maximum load per unit = 200kg                                                                                                                     |
| TRAYSIDE<br>PITCH | 200mm                                                                                                                                                                              |
| PIICH             |                                                                                                                                                                                    |
| FEATURES          | <ul> <li>Heavy duty trayslides</li> <li>125mm castors, non marking = full height</li> <li>50mm castors, non marking = low level</li> </ul>                                         |
|                   | <ul> <li>125mm castors, non marking = full height</li> </ul>                                                                                                                       |
| FEATURES          | <ul><li>125mm castors, non marking = full height</li><li>50mm castors, non marking = low level</li></ul>                                                                           |
| FEATURES          | <ul> <li>125mm castors, non marking = full height</li> <li>50mm castors, non marking = low level</li> <li>Ware wash areas</li> <li>Lower version available to fit under</li> </ul> |