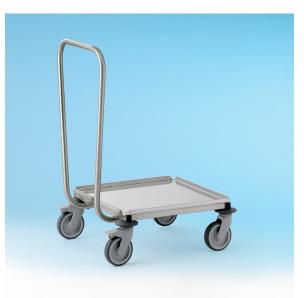

## 'PREMIER' Dolly 500x500 Basket & Gastro 2/1

| FINISH     | <ul> <li>Stainless steel 25mm diameter frame and<br/>handle</li> <li>Stainless 1.5mm solid base - removable</li> </ul>                                                                                            |
|------------|-------------------------------------------------------------------------------------------------------------------------------------------------------------------------------------------------------------------|
| MODEL CODE | PD-500X500 With Handle<br>PD500X500-WH Without Handle                                                                                                                                                             |
| DIMENSIONS | 500x500 With Handle = $554x510x850$ mm high<br>500x500 Without Handle = $554x510x200$ mm high                                                                                                                     |
| LOADING    | 150kg                                                                                                                                                                                                             |
| FEATURES   | <ul> <li>Handle for easy manoeuvrability</li> <li>Removable st/st solid base</li> <li>20mm Retaining edges to base</li> <li>125mm castors, non-marking (2× braked)</li> <li>Bumpers fitted as standard</li> </ul> |
| OPTIONS    | Low level `T' handle (850mm high)                                                                                                                                                                                 |
| NET WEIGHT | 9 kgs                                                                                                                                                                                                             |

shows 500×500 dishwash model

\*shows typical 500x500 With Handle Unit

in East Anglian Installation Systems Ltd

EAIS Ltd @EAISUK f East Anglian Installation Systems Ltd

e.a.i.s\_uk

East Anglian Installation Systems, Oldmedow Road, Hardwick Industrial Estate, King's Lynn, Norfolk PE30 4JJ Tel: 01553 765205 Fax: 01553 768464 www.eais.co