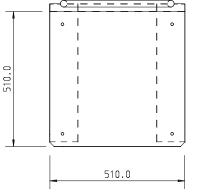

## 'PREMIER' Dolly 500x500 Basket & Gastro 2/1

| FINISH     | <ul> <li>Stainless steel 25mm diameter frame and<br/>handle</li> <li>Stainless 1.5mm solid base - removable</li> </ul>                                                                                            |
|------------|-------------------------------------------------------------------------------------------------------------------------------------------------------------------------------------------------------------------|
| MODEL CODE | PD-500X500 With Handle<br>PD500X500-WH Without Handle                                                                                                                                                             |
| DIMENSIONS | 500x500 With Handle = $554x510x850$ mm high<br>500x500 Without Handle = $554x510x200$ mm high                                                                                                                     |
| LOADING    | 150kg                                                                                                                                                                                                             |
| FEATURES   | <ul> <li>Handle for easy manoeuvrability</li> <li>Removable st/st solid base</li> <li>20mm Retaining edges to base</li> <li>125mm castors, non-marking (2× braked)</li> <li>Bumpers fitted as standard</li> </ul> |
| OPTIONS    | Low level `T' handle (850mm high)                                                                                                                                                                                 |
| NET WEIGHT | 9 kgs                                                                                                                                                                                                             |