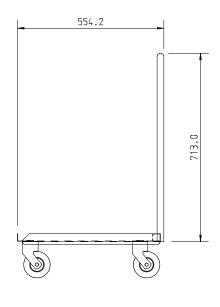

## 'PREMIER' Dolly 500x500 Basket & Gastro 2/1

| FINISH     | <ul> <li>Stainless steel 25mm diameter frame and<br/>handle</li> <li>Stainless 1.5mm solid base - removable</li> </ul>                                                                                            |
|------------|-------------------------------------------------------------------------------------------------------------------------------------------------------------------------------------------------------------------|
| MODEL CODE | PD-500X500 With Handle<br>PD500X500-WH Without Handle                                                                                                                                                             |
| DIMENSIONS | 500x500 With Handle = $554x510x850$ mm high<br>500x500 Without Handle = $554x510x200$ mm high                                                                                                                     |
| LOADING    | 150kg                                                                                                                                                                                                             |
| FEATURES   | <ul> <li>Handle for easy manoeuvrability</li> <li>Removable st/st solid base</li> <li>20mm Retaining edges to base</li> <li>125mm castors, non-marking (2× braked)</li> <li>Bumpers fitted as standard</li> </ul> |
| OPTIONS    | Low level `T' handle (850mm high)                                                                                                                                                                                 |
| NET WEIGHT | 9 kgs                                                                                                                                                                                                             |