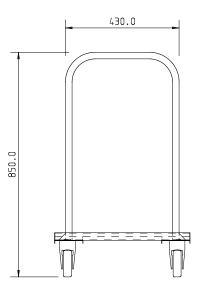

## 'PREMIER' Dolly 500x500 Basket & Gastro 2/1

| FINISH     | <ul> <li>Stainless steel 25mm diameter frame and<br/>handle</li> <li>Stainless 1.5mm solid base - removable</li> </ul>                                                                                            |
|------------|-------------------------------------------------------------------------------------------------------------------------------------------------------------------------------------------------------------------|
| MODEL CODE | PD-500X500 With Handle<br>PD500X500-WH Without Handle                                                                                                                                                             |
| DIMENSIONS | 500x500 With Handle = $554x510x850$ mm high<br>500x500 Without Handle = $554x510x200$ mm high                                                                                                                     |
| LOADING    | 150kg                                                                                                                                                                                                             |
| FEATURES   | <ul> <li>Handle for easy manoeuvrability</li> <li>Removable st/st solid base</li> <li>20mm Retaining edges to base</li> <li>125mm castors, non-marking (2× braked)</li> <li>Bumpers fitted as standard</li> </ul> |
| OPTIONS    | Low level `T' handle (850mm high)                                                                                                                                                                                 |
| NET WEIGHT | 9 kgs                                                                                                                                                                                                             |